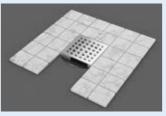

Construction plug and grout over frame is adjustable for tile thickness & laterally for tile layout.

Grout over frame gives a clean finish for your shower.

Grate location can be adjusted ½ inch in any direction from center.

### HYDRO-BLOK<sup>®</sup> Standard System Components

|                                                      | System Component                                                            | Available Sizes*                                                                                                                                                                                                                                                                                                                                  |
|------------------------------------------------------|-----------------------------------------------------------------------------|---------------------------------------------------------------------------------------------------------------------------------------------------------------------------------------------------------------------------------------------------------------------------------------------------------------------------------------------------|
|                                                      | Square Shower Pans<br>(Classic or Low-Profile)                              | 3' x 3'4' x 4'All HYDRO-BLOK Classic Shower Pans include a solid brass<br>drain kit, stainless steel drain cover and tray. Low-Profile5' x 5'6' x 6'Pans include complete drain kit with stainless steel drain<br>cover. All pans include mesh tape, putty knives, construction<br>plugs, water test ball and complete installation instructions. |
|                                                      | Rectangular Shower Pans                                                     | 3'x 4' 3'x 5' 4'x 5' 4'x 6' 5'x 6'                                                                                                                                                                                                                                                                                                                |
|                                                      | (Classic or Low-Profile)                                                    | 4' x 7' 5' x 7' 3' x 6' (center or offset drain)                                                                                                                                                                                                                                                                                                  |
| All Shower Pan Boxes include<br>Printed Pan Template | Shower Pan Extensions                                                       | 6' x 1' 1' x 6' 2' x 4' 3' x 3' (corner)                                                                                                                                                                                                                                                                                                          |
|                                                      | Single Slope Shower Pans                                                    | <b>3' x 5' 5' x 3'</b> Single Slope Shower Pans are sloped toward the first dimension listed (the dimension which the                                                                                                                                                                                                                             |
|                                                      | Thin Single Slope Shower Pans                                               | 6' x 4'4' x 6'linear drain is installed against)3' x 5'5' x 3'Thin Single Slope Shower Pan models allow for<br>installation where only the drain area of the<br>subfloor needs to be lowered.                                                                                                                                                     |
| <                                                    | Single Slope Pan Extensions                                                 | 6' x 1' 6' x 1' (thin) 1.5' x 6' (side)                                                                                                                                                                                                                                                                                                           |
|                                                      | 1/4 inch Wallboard3' × 5'1/2 inch Wallboard3' × 5'5/8 inch Wallboard3' × 5' | 1 inch Building Board 3' x 5'   48" x 64" 1 ½ inch Building Board 25" x 48"   2 inch Building Board 48" x 60" 44" x 96"                                                                                                                                                                                                                           |