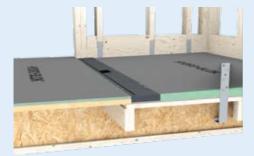

#### HYDRO-BLOK Barrier-Free Installation Options

HYDRO-BLOK Thin Single Slope Shower Pans require only the drain area to be lowered to provide barrier free showers in new or renovation installations. HYDRO-BLOK Standard Single Slope

Single Slope Shower Pans

**THIN Single Slope Shower Pans** 

Shower Pans or our new Low-Profile Center Drain pans together

with our Sub-Floor Lowering Kit (patent-pending) allow your

entire shower area to be set up for a curb-less installation.