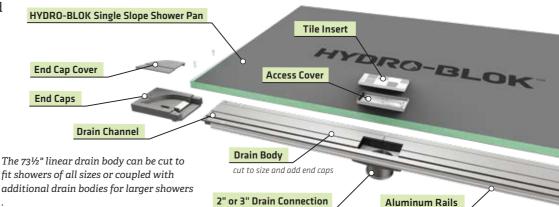

#### Easy Barrier-Free Elegance

Have you dreamed of a luxurious openconcept shower that seamlessly transitions from your bathroom floor directly into your shower with no barrier or curb?

HYDRO-BLOK® Single Slope Shower Pans with the HYDRO-BLOK Linear Drain by ebbe and our all-new Low-Profile Center Drain Shower Pans are your solutions. The freedom to use any size of tile or stone on your shower pan allows for unique and creative designs and a modern, clean appearance with no metal drain cover visible on the shower floor.

The HYDRO-BLOK Linear Drain by ebbe can be placed anywhere in a shower as it is easily customized to fit any shower space or size for either residential or commercial installations.

Take a look at the new era of shower designs and put yourself in a world of luxury and timeless elegance.

The HYDRO-BLOK Linear Drain by ebbe was designed

& produced in partnership with ebbe America, a leader in the plumbing industry and known as an innovative

manufacturer of floor drains and associated products.

mebbe

The HYDRO-BLOK<sup>®</sup> Linear Drain by ebbe