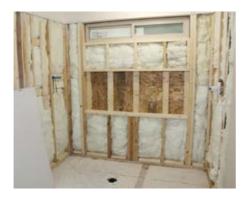

HYDRO-BLOK<sup>®</sup> helps you build a 100% Waterproof Shower System easier & faster than traditional showers

#### The **HYDRO-BLOK**<sup>®</sup> Advantage

DIPLACE

Modified cement coating for maximum adhesion of any tile, stone, or mosaics

**HBCD & HCFC-free** XPS closed-cell foam interior. 100% waterproof

**NEW! LOW-PROFILE** PANS FOR CURB-LESS SHOWERS