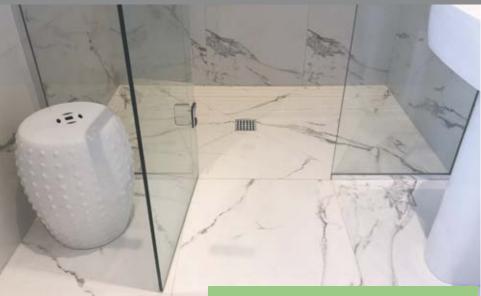

HYDRO-BLOK<sup>®</sup> helps you build a 100% Waterproof Shower System easier & faster than traditional showers

#### Easy Barrier-Free Elegance

Have you dreamed of a luxurious openconcept shower that seamlessly transitions from your bathroom floor directly into your shower with no barrier or curb?

HYDRO-BLOK® Single Slope Shower Pans with the HYDRO-BLOK Linear Drain by ebbe and our all-new Low-Profile Center Drain Shower Pans are your solutions. The freedom to use any size of tile or stone on your shower pan allows for unique and creative designs and a modern, clean appearance with no metal drain cover visible on the shower floor.

The HYDRO-BLOK Linear Drain by ebbe can be placed anywhere in a shower as it is easily customized to fit any shower space or size for either residential or commercial installations.

Take a look at the new era of shower designs and put yourself in a world of luxury and timeless elegance.