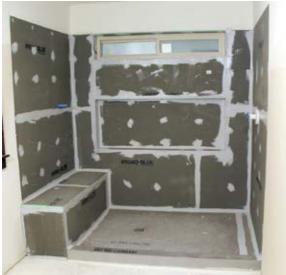

HYDRO-BLOK<sup>®</sup> helps you build a 100% Waterproof Shower System easier & faster than traditional showers

#### The **HYDRO-BLOK**<sup>®</sup> Advantage

DIPLACE

Modified cement coating for maximum adhesion of any tile, stone, or mosaics

**HBCD & HCFC-free** XPS closed-cell foam interior. 100% waterproof

**NEW! LOW-PROFILE** PANS FOR CURB-LESS SHOWERS