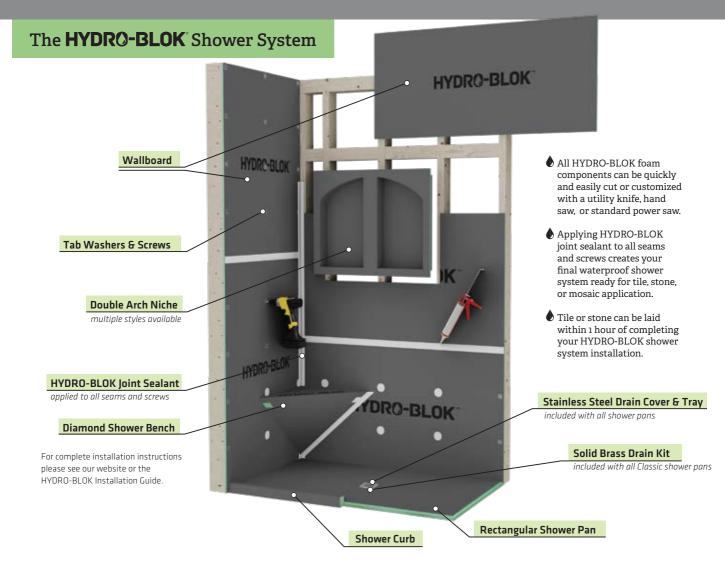

# HYDRO-BLOK® The BETTER Shower System

HYDRO-BLOK

HYDRO-BLOK

## COST-EFFECTIVE, EASILY INSTALLED and ready for STONE or TILE in only a FEW HOURS

www.hydroblok.com

HYDRO-BLOK® is a convenient and hasslefree way to build and fully customize a modern, elegant and 100% waterproof shower system. Whether you are a Do-It-Yourselfer or contractor, the quality and affordability that comes with our products will leave a lasting impression. With its closed-cell XPS foam core and its polymer-modified cement coating, the HYDRO-BLOK system is a fully waterproof line of shower pans, wallboards and accessories that are lightweight, strong and ready for your tile or stone creations – all backed by our Lifetime Limited Warranty.

HYDRO-BLOK<sup>®</sup> helps you build a 100% Waterproof Shower System easier & faster than traditional showers

#### The **HYDRO-BLOK**<sup>®</sup> Advantage

DIPLACE

Modified cement coating for maximum adhesion of any tile, stone, or mosaics

**HBCD & HCFC-free** XPS closed-cell foam interior. 100% waterproof

**NEW! LOW-PROFILE** PANS FOR CURB-LESS SHOWERS