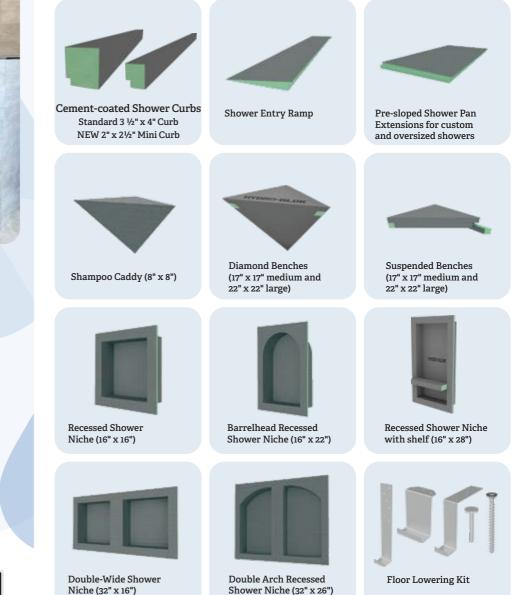

## HYDRO-BLOK<sup>°</sup> System Accessories

Additional accessories include HYDRO-BLOK® Joint Sealant (10.5 oz cartridge or 20 oz sausage), screws and washers, and installation tools (cartridge/sausage guns, putty knives)

Please visit our website at www.hydroblok.com for a complete list of available

HYDRO-BLOK accessories and specifications. Some HYDRO-BLOK products & sizes may not be available in all regions, please check with your dealer/distributor for details.