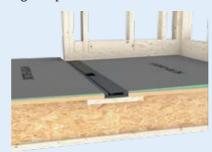

#### HYDRO-BLOK Barrier-Free Installation Options

HYDRO-BLOK Thin Single Slope Shower Pans require only the drain area to be lowered to provide barrier free showers in new or renovation installations. HYDRO-BLOK Standard Single Slope

Single Slope Shower Pans

**THIN Single Slope Shower Pans** 

Shower Pans or our new Low-Profile Center Drain pans together

with our Sub-Floor Lowering Kit (patent-pending) allow your

entire shower area to be set up for a curb-less installation.